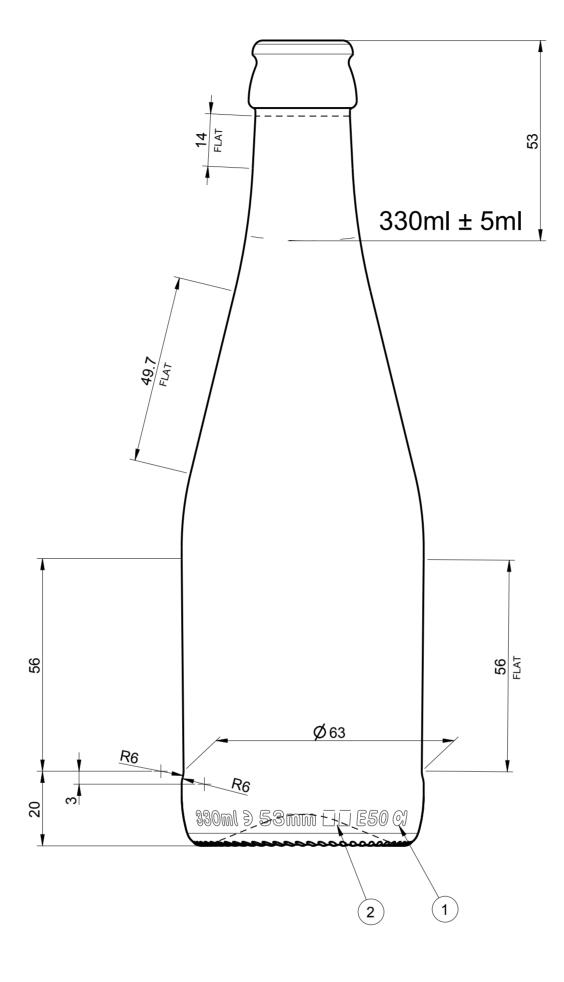

346.5ml APPROX.

CONTAINER RATED CAPACITY (FILLPOINT)

330ml ± 5ml

CONTAINER WEIGHT

200g APPROX.

| FINISH DESIGNATION        |                  | MAX GAS VOLUME |  |
|---------------------------|------------------|----------------|--|
| EU_26_GME 13.01_H180_0733 |                  | 3.0            |  |
| PROCESS                   | RETURNABLE<br>NO | DESIGN REF.    |  |

**TENTATIVE** 

2 = CAVITY No.
3 = STIPPLING
THE SHAPE OF STIPPLES IS ONLY AN
INDICATION AND THE CONSTRUCTION IS AT
THE PRODUCTION PLANT DISCRETION.
4 = CAVITY CODE

SCALE 1:1

1 = TRADEMARK