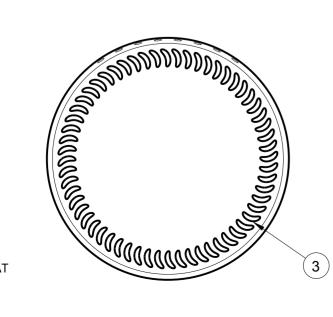

**TENTATIVE** 

2 = CAVITY No.
3 = STIPPLING
THE SHAPE OF STIPPLES IS ONLY AN
INDICATION AND THE CONSTRUCTION IS AT
THE PRODUCTION PLANT DISCRETION.
4 = CAVITY CODE

SCALE 1:1

1 = TRADEMARK