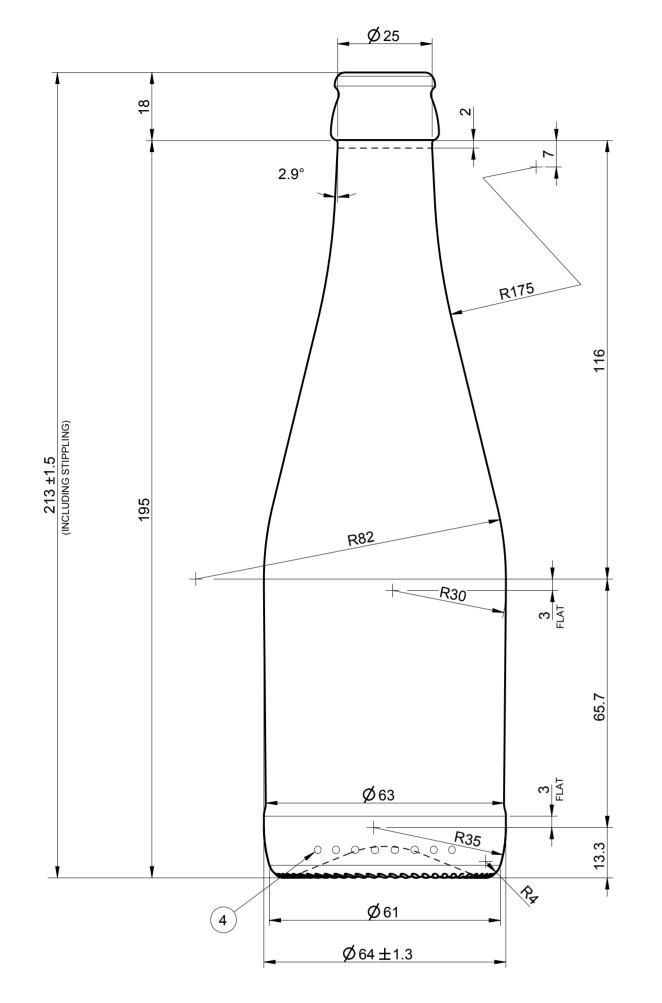

FINISH DESCRIPTION: 26 H 180 Crown finish INSERT: NO

SEE BGMC TEC 4 FOR TOLERANCE INTERPRETATION.
SEE BGMC TEC 7 FOR CARBONATED BEVERAGES.
HEAT TREATMENT REFERS TO THERMAL PROCESSES OTHER
THAN NORMAL WASHING.
SUBJECT TO INK JET OR LASER CODING BY O-I UNLESS
ADVISED TO THE CONTRARY.

| HEAT TREATMENT<br>YES                 | DO NOT SCALE                        |  |
|---------------------------------------|-------------------------------------|--|
| VERTICAL LOAD<br>4000N                | VACUITY<br>5.0%                     |  |
| CATEGORY<br>BEER                      | TILT ANGLE<br>20.25                 |  |
| MAX. VERTICALITY TOLERANCE            | MEASURING CONTAINER<br>YES ± 6.6ml  |  |
| FINISH SAP NUMBER<br>0733             | FINISH REF.<br>CETIE GME 13.01 2003 |  |
| MINIMUM THROUGH BORE<br>15.5mm        | MAX FILLING TUBE <b>Ø</b>           |  |
| CONTAINER OVERFLOW CAPACITY (BRIMFUL) |                                     |  |

346.5ml APPROX.

CONTAINER RATED CAPACITY (FILLPOINT)

330ml ± 5ml

CONTAINER WEIGHT

200g APPROX.

| FINISH DESIGNATION        |                  | MAX GAS VOLUME |  |
|---------------------------|------------------|----------------|--|
| EU_26_GME 13.01_H180_0733 |                  | 3.0            |  |
| PROCESS                   | RETURNABLE<br>NO | DESIGN REF.    |  |

**TENTATIVE** 

2 = CAVITY No.
3 = STIPPLING
THE SHAPE OF STIPPLES IS ONLY AN
INDICATION AND THE CONSTRUCTION IS AT
THE PRODUCTION PLANT DISCRETION.
4 = CAVITY CODE

SCALE 1:1

1 = TRADEMARK