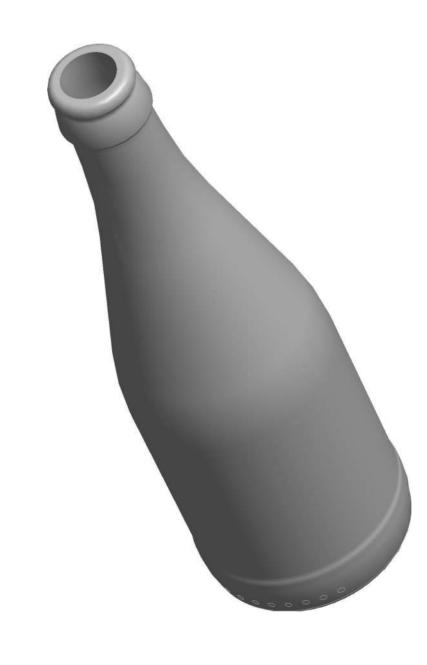

# STANDARD ITEM 330ml ROUND NR BEER BOTTLE

| DESIGNER       | LH | DATE             | 29/10/14 |
|----------------|----|------------------|----------|
| CHECKED        | DS | DATE             | 29/10/14 |
| DRAWING NUMBER |    | MOULD/SAP NUMBER |          |
| 150007         |    | 150007           |          |